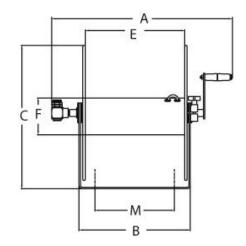

| Туре                   |                                                              |
|------------------------|--------------------------------------------------------------|
| Manual & Motor         | Hand Crank                                                   |
| Hose                   |                                                              |
| I.D. (Inside Diameter) | 12 mm                                                        |
| Length (m)             | 30                                                           |
| Pressure (BAR)         | 280                                                          |
| No. of Hoses           | 1 – Single                                                   |
| Supplied with Hose     | No                                                           |
| Type of Hose           | Call for Details                                             |
| Application            |                                                              |
| Media                  | Air or Water:Oil                                             |
| Construction           | Steel                                                        |
| Max. Working Temp.     | 99°C                                                         |
| Weight                 | 16                                                           |
| Dimensions (mm)        | A 590 x B 356 x C 457 x D 432 x E 164 x F 140 x L 76 x M 254 |
| Swivel                 |                                                              |
| Material               | Brass                                                        |
| Seals                  | Nitrile                                                      |
| Connection             |                                                              |
| Inlet                  | 1/2"                                                         |
| Outlet                 | 1/2"                                                         |