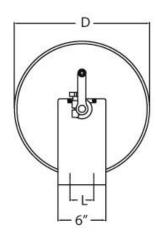

| Туре                   |                                                              |
|------------------------|--------------------------------------------------------------|
| Manual & Motor         | Hand Crank                                                   |
| Hose                   |                                                              |
| I.D. (Inside Diameter) | 12 mm                                                        |
| Length (m)             | 30                                                           |
| Pressure (BAR)         | 280                                                          |
| No. of Hoses           | 1 – Single                                                   |
| Supplied with Hose     | No                                                           |
| Type of Hose           | Call for Details                                             |
| Application            |                                                              |
| Media                  | Air or Water:Oil                                             |
| Construction           | Steel                                                        |
| Max. Working Temp.     | 99°C                                                         |
| Weight                 | 16                                                           |
| Dimensions (mm)        | A 590 x B 356 x C 457 x D 432 x E 164 x F 140 x L 76 x M 254 |
| Swivel                 |                                                              |
| Material               | Brass                                                        |
| Seals                  | Nitrile                                                      |
| Connection             |                                                              |
| Inlet                  | 1/2"                                                         |
| Outlet                 | 1/2"                                                         |