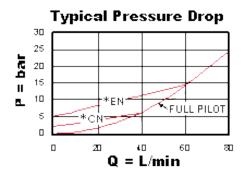

www.hydraulicmegastore.com Tel: 0800 622 6192

|                                 | U.S. Units                | Metric Units |
|---------------------------------|---------------------------|--------------|
| Cavity                          | T – 11A                   |              |
| Capacity                        | 15 gpm                    | 260 L/min.   |
| Pilot Ratio                     | 3:1                       |              |
| Maximum Operating Pressure      | 2500 psi                  | 175 bar      |
| Maximum Valve Leakage at Reseat | 1 drops/min.              | 0,07 cc/min  |
| Series (from Cavity)            | Series 1                  |              |
| Valve Hex Size                  | 7/8 in.                   | 22,2 mm      |
| Valve Installation Torque       | 30 – 35 lbf ft            | 41 - 47 Nm   |
| Seal Kits – Cartridge           | Buna: 990-011-007         |              |
| Seal Kits – Cartridge           | Polyurethane: 990-011-002 |              |
| Seal Kits – Cartridge           | Viton: 990-011-006        |              |
| Model Weight                    | 0.28 lb.                  | 0.13 kg.     |