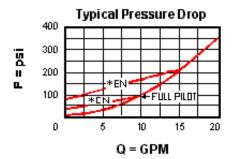

www.hydraulicmegastore.com Tel: 0800 622 6192

|                                 | U.S. Units                | Metric Units |
|---------------------------------|---------------------------|--------------|
| Cavity                          | T – 11A                   |              |
| Capacity                        | 15 gpm                    | 260 L/min.   |
| Pilot Ratio                     | 3:1                       |              |
| Maximum Operating Pressure      | 2500 psi                  | 175 bar      |
| Maximum Valve Leakage at Reseat | 1 drops/min.              | 0,07 cc/min  |
| Series (from Cavity)            | Series 1                  |              |
| Valve Hex Size                  | 7/8 in.                   | 22,2 mm      |
| Valve Installation Torque       | 30 – 35 lbf ft            | 41 - 47 Nm   |
| Seal Kits – Cartridge           | Buna: 990-011-007         |              |
| Seal Kits – Cartridge           | Polyurethane: 990-011-002 |              |
| Seal Kits – Cartridge           | Viton: 990-011-006        |              |
| Model Weight                    | 0.28 lb.                  | 0.13 kg.     |