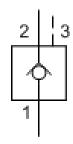

## CKCA-XAN - Pilot-to-open check valve with standard pilot and Delrin seat

## **Technical Features**

- This 3 port pilot-to-open check valve and 3 port counterbalance valves are physically interchangeable (i.e. same cavities, same flow path for a given frame size). However, cartridge extension dimensions from the mounting surface may vary.
- Provides hose break protection, prevents loads from drifting and positively locks pressurized loads.
- Standard unsealed pilot allows air trapped in the pilot line to be purged from the circuit.
- Optional external porting out of the hex end of the cartridge is available for external piloting. In this configuration, port 3 is blocked. See Control options E, and P.
- Pilot-to-open check cartridges are locking valves, not motion control valves. For motion control applications, use counterbalance valves.
- The Delrin seat is suitable for dirty, medium pressure systems that are not subjected to high flows or temperatures.
- Extremely low leakage. If the load drifts due to the valve, the seat has probably been damaged by contamination and the valve should be replaced.
- For models with manual load release control option, turn load release clockwise to release load.
- Incorporates the Sun floating style construction to minimize the possibility of internal parts binding due to excessive installation torque and/or cavity/cartridge machining variations.