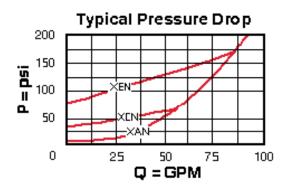

| 5000 psi                  | 350 bar      |
| Maximum Valve Leakage at 110<br>SUS (24 cSt) | 1 drops/min.              | 0,07 cc/min  |
| Series (from Cavity)                         | Series 3                  |              |
| Valve Hex Size                               | 1 1/4 in.                 | 31,8 mm      |
| Valve Installation Torque                    | 150 – 160 lbf ft          | 203 – 217 Nm |
| Seal Kits – Cartridge                        | Buna: 990-016-007         |              |
| Seal Kits – Cartridge                        | Polyurethane: 990-016-002 |              |
| Seal Kits – Cartridge                        | Viton: 990-016-006        |              |
| Model Weight                                 | 0.90 lb.                  | 0.41 kg.     |