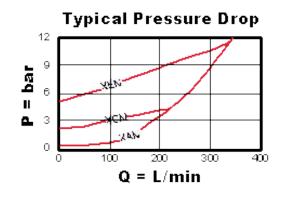

| 5000 psi                  | 350 bar      |
| Maximum Valve Leakage at 110<br>SUS (24 cSt) | 1 drops/min.              | 0,07 cc/min  |
| Series (from Cavity)                         | Series 3                  |              |
| Valve Hex Size                               | 1 1/4 in.                 | 31,8 mm      |
| Valve Installation Torque                    | 150 – 160 lbf ft          | 203 – 217 Nm |
| Seal Kits – Cartridge                        | Buna: 990-016-007         |              |
| Seal Kits – Cartridge                        | Polyurethane: 990-016-002 |              |
| Seal Kits – Cartridge                        | Viton: 990-016-006        |              |
| Model Weight                                 | 0.90 lb.                  | 0.41 kg.     |