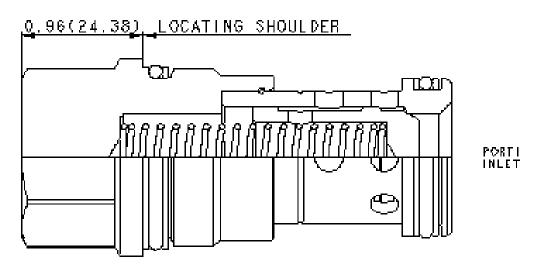

PORT2 OUTLET

|                                              | U.S. Units                | Metric Units |
|----------------------------------------------|---------------------------|--------------|
| Cavity                                       | T-16A                     |              |
| Capacity                                     | 80 gpm                    | 320 L/min.   |
| Maximum Operating Pressure                   | 5000 psi                  | 350 bar      |
| Maximum Valve Leakage at 110<br>SUS (24 cSt) | 1 drops/min.              | 0,07 cc/min  |
| Series (from Cavity)                         | Series 3                  |              |
| Valve Hex Size                               | 1 1/4 in.                 | 31,8 mm      |
| Valve Installation Torque                    | 150 – 160 lbf ft          | 203 – 217 Nm |
| Seal Kits – Cartridge                        | Buna: 990-016-007         |              |
| Seal Kits – Cartridge                        | Polyurethane: 990-016-002 |              |
| Seal Kits – Cartridge                        | Viton: 990-016-006        |              |
| Model Weight                                 | 0.90 lb.                  | 0.41 kg.     |