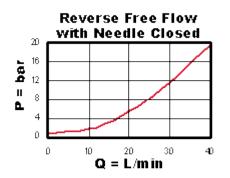

## **Technical Features**

- All 2-port flow control cartridges are physically and functionally interchangeable (i.e. same flow path, same cavity for a given frame size). However, cartridge extension dimensions from the mounting surface may vary.
- A balanced adjustment mechanism allows for easy adjustment even at high pressures.
- The sharp-edged orifice design minimizes flow variations due to viscosity changes.
- Minimum leakage is .1 gpm (0,4 L/min) when the adjustment mechanism is turned to the shut-off position.