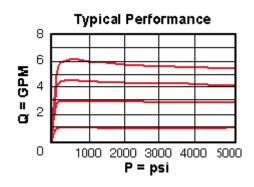

## **Special Notes**

• For cartridges configured with an O control (panel mount handknob), a .75 in. (19 mm) diameter hole is required in the panel.

|                                                                 | U.S. Units                | Metric Units |
|-----------------------------------------------------------------|---------------------------|--------------|
| Cavity                                                          | T-13A                     |              |
| Capacity                                                        | 6 gpm                     | 23 L/min.    |
| Adjustment – Number of Counterclockwise Turns – Fully Closed to | 5                         |              |
| Fully Open                                                      |                           |              |
| Maximum Operating Pressure                                      | 5000 psi                  | 350 bar      |
| Series ( from Cavity)                                           | Series 1                  |              |
| Valve Hex Size                                                  | 7/8 in.                   | 22,2 mm      |
| Valve Installation Torque                                       | 30 -35 lbf ft.            | 41 – 47 Nm.  |
| Adjustment Screw Internal Hex Size                              | 5/32 in.                  | 4mm          |
| Adjustment Locknut/Cap Hex Size                                 | 9/16 in.                  | 15mm         |
| Adjustment Nut Torque                                           | 80 – 90 lbf in.           | 15 mm        |
| Seal Kits – Cartridge                                           | Buna: 990-010-007         |              |
| Seal Kits – Cartridge                                           | Polyurethane: 990-010-002 |              |
| Seal Kits – Cartridge                                           | Viton: 990-010-006        |              |
| Model Weight                                                    | 0.40 lb.                  | 0.18 kg.     |