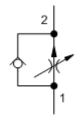

FDBA-KAN -Fully adjustable pressure compensated flow control valve with reverse flow check

## **Technical Features**

- All 2-port flow control cartridges are physically and functionally interchangeable (i.e. same flow path, same cavity for a given frame size). However, cartridge extension dimensions from the mounting surface may vary.
- A balanced adjustment mechanism allows for easy adjustment even at high pressures.
- The sharp-edged orifice design minimizes flow variations due to viscosity changes.
- Minimum leakage is .1 gpm (0,4 L/min) when the adjustment mechanism is turned to the shut-off position.