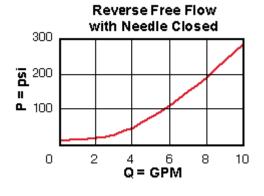

FDBA-KAN -Fully adjustable pressure compensated flow control valve with reverse flow check