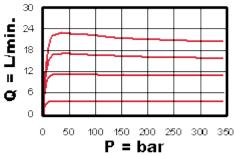

FDBA-KAN -Fully adjustable pressure compensated flow control valve with reverse flow check