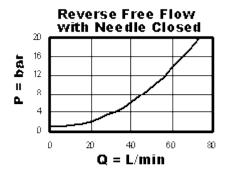

## FDCB-KAN - Fully adjustable pressure compensated flow control valve with reverse flow check

## **Technical Features**

- All 2-port flow control cartridges are physically and functionally interchangeable (i.e. same flow path, same cavity for a given frame size). However, cartridge extension dimensions from the mounting surface may vary.
- A balanced adjustment mechanism allows for easy adjustment even at high pressures.
- The sharp-edged orifice design minimizes flow variations due to viscosity changes.
- Minimum leakage is .2 gpm (0,8 L/min) when the adjustment mechanism is turned to the shut-off position.