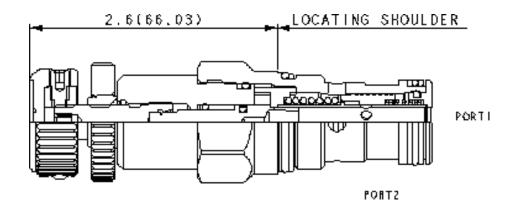

## **Special Notes**

• For cartridges configured with an O control (panel mount handknob), a .75 in. (19 mm) diameter hole is required in the panel.

|                                                                | U.S. Units         | Metric Units |
|----------------------------------------------------------------|--------------------|--------------|
| Cavity                                                         | T-5A               |              |
| Capacity                                                       | 12gpm              | 45 L/min.    |
| Adjustment –Number of Counterclockwise Turns – Fully Closed to | 5                  |              |
| Fully Open                                                     |                    |              |
| Maximum Operating Pressure                                     | 5000 psi           | 350 bar      |
| Series (from Cavity)                                           | Series 2           |              |
| Valve Hex Size                                                 | 1 1/8 in.          | 28,6 mm      |
| Valve Installation Torque                                      | 45 – 50 lbf ft     | 61 – 68 Nm   |
| Adjustment Screw Internal Hex Size                             | 5/32 in.           | 4mm          |
| Adjustment Locknut/Cap Hex Size                                | 9/16 in.           | 15 mm        |
| Adjustment Nut Torque                                          | 80 – 90 lbf in.    | 9 – 10 Nm    |
| Seal Kits – Cartridge                                          | Buna: 990-203-007  |              |
| Seal Kits – Cartridge                                          | Viton: 990-203-006 |              |
| Model Weight                                                   | 0.69 lb.           | 0.31 kg.     |