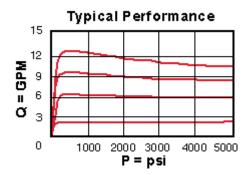

## **Special Notes**

• For cartridges configured with an O control (panel mount handknob), a .75 in. (19 mm) diameter hole is required in the panel.

|                                                                | U.S. Units         | Metric Units |
|----------------------------------------------------------------|--------------------|--------------|
| Cavity                                                         | T-5A               |              |
| Capacity                                                       | 12gpm              | 45 L/min.    |
| Adjustment –Number of Counterclockwise Turns – Fully Closed to | 5                  |              |
| Fully Open                                                     |                    |              |
| Maximum Operating Pressure                                     | 5000 psi           | 350 bar      |
| Series (from Cavity)                                           | Series 2           |              |
| Valve Hex Size                                                 | 1 1/8 in.          | 28,6 mm      |
| Valve Installation Torque                                      | 45 – 50 lbf ft     | 61 – 68 Nm   |
| Adjustment Screw Internal Hex Size                             | 5/32 in.           | 4mm          |
| Adjustment Locknut/Cap Hex Size                                | 9/16 in.           | 15 mm        |
| Adjustment Nut Torque                                          | 80 – 90 lbf in.    | 9 – 10 Nm    |
| Seal Kits – Cartridge                                          | Buna: 990-203-007  |              |
| Seal Kits – Cartridge                                          | Viton: 990-203-006 |              |
| Model Weight                                                   | 0.69 lb.           | 0.31 kg.     |