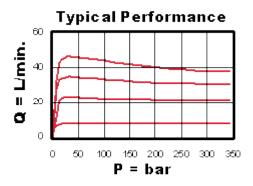

## **Special Notes**

• For cartridges configured with an O control (panel mount handknob), a .75 in. (19 mm) diameter hole is required in the panel.

|                                                                | U.S. Units         | Metric Units |
|----------------------------------------------------------------|--------------------|--------------|
| Cavity                                                         | T-5A               |              |
| Capacity                                                       | 12gpm              | 45 L/min.    |
| Adjustment –Number of Counterclockwise Turns – Fully Closed to | 5                  |              |
| Fully Open                                                     |                    |              |
| Maximum Operating Pressure                                     | 5000 psi           | 350 bar      |
| Series (from Cavity)                                           | Series 2           |              |
| Valve Hex Size                                                 | 1 1/8 in.          | 28,6 mm      |
| Valve Installation Torque                                      | 45 – 50 lbf ft     | 61 – 68 Nm   |
| Adjustment Screw Internal Hex Size                             | 5/32 in.           | 4mm          |
| Adjustment Locknut/Cap Hex Size                                | 9/16 in.           | 15 mm        |
| Adjustment Nut Torque                                          | 80 – 90 lbf in.    | 9 – 10 Nm    |
| Seal Kits – Cartridge                                          | Buna: 990-203-007  |              |
| Seal Kits – Cartridge                                          | Viton: 990-203-006 |              |
| Model Weight                                                   | 0.69 lb.           | 0.31 kg.     |