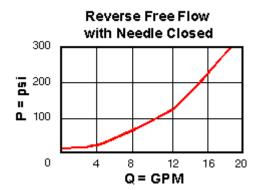

## **Technical Features**

- All 2-port flow control cartridges are physically and functionally interchangeable (i.e. same flow path, same cavity for a given frame size). However, cartridge extension dimensions from the mounting surface may vary.
- A balanced adjustment mechanism allows for easy adjustment even at high pressures.
- The sharp-edged orifice design minimizes flow variations due to viscosity changes.
- Minimum leakage is .2 gpm (0,8 L/min) when the adjustment mechanism is turned to the shut-off position.