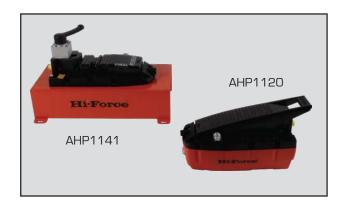

Filter, regulator & lubricator units for use in combination with air driven pump units are also available.

Please see page 86 for more details.

| Model<br>number | Maximum<br>pressure<br>bar | Maximum<br>flow rate<br>I/min | Valve<br>type | Usable<br>oil capacity<br>litres | Air inlet<br>connection<br>G | Oil outlet<br>connection<br>NPTF | Weight<br>kg |
|-----------------|----------------------------|-------------------------------|---------------|----------------------------------|------------------------------|----------------------------------|--------------|
| AHP1120         | 700                        | 0.8                           | 2-way         | 2.4                              | 1/4"                         | 3/8"                             | 4.7          |
| AHP1121         | 700                        | 0.8                           | 2-way         | 5.0                              | 1/4"                         | 3/8"                             | 9.0          |
| AHP1122         | 700                        | 0.8                           | 2-way         | 10.0                             | 1/4"                         | 3/8"                             | 17.8         |
| AHP1141         | 700                        | 0.8                           | 4-way         | 5.0                              | 1/4"                         | 3/8"                             | 9.5          |
| AHP1142         | 700                        | 0.8                           | 4-way         | 10.0                             | 1/4"                         | 3/8"                             | 18.3         |