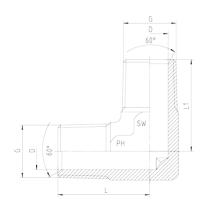

## Rubrik 5.27 Elbow-Adaptors - NPT - NPT - Male - 90°

Male - NPT - NPT with 60°-Cone

| Pressure | Thread      | Approx. Dimensions |      |      | Or |     |
|----------|-------------|--------------------|------|------|----|-----|
| PN       | G = NPT     | L                  | L1   | D    | sw |     |
| 420      | 1/8"-27     | 20,0               | 20,0 | 5,0  | 12 | 138 |
| 420      | 1/4"-18     | 28,0               | 28,0 | 7,0  | 14 | 138 |
| 420      | 3/8"-18     | 31,0               | 31,0 | 10,0 | 19 | 138 |
| 420      | 1/2"-14     | 35,0               | 35,0 | 14,0 | 24 | 138 |
| 420      | 3/4"-14     | 40,0               | 40,0 | 18,0 | 36 | 138 |
| 420      | 1"-11,5     | 50,0               | 50,0 | 24,0 | 41 | 138 |
| 315      | 1 1/4"-11,5 | 56,0               | 56,0 | 30,0 | 50 | 138 |
| 315      | 1 1/2"-11,5 | 59,0               | 59,0 | 37,0 | 50 | 135 |
| 315      | 2"-11,5     | 76,0               | 76,0 | 45,0 | 65 | 135 |