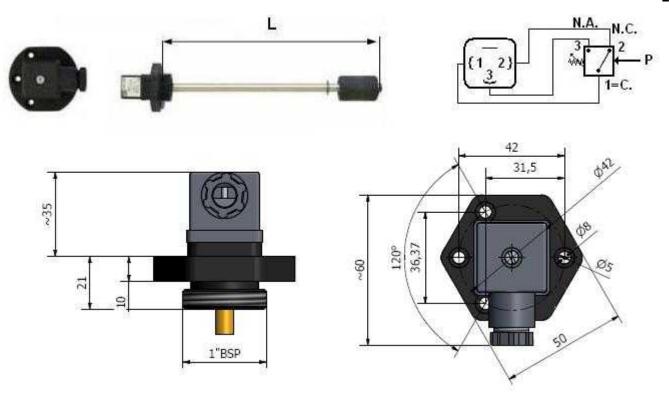

Electrical level gauge 1 contact min. commuted

1/1

Flange of Fastening Anodized Alluminuim

Rod Stainless Steel

**Working Temperature** -10 °C to + 90°C

**Electric Features** 

·Electric connection according to DIN 43650 ·Electric protection according to DIN 40050: IP65 ·Electric Reed contacts in exchange

**Maximum Load on the Electric** 

**Contacts** 

·AC < 48 V - 0.5 A ·DC < 48 V - 0.5 A ·30VAC/VDC - 0.2 A

Installation Must be foreseen at least at 50mm from ferrous walls and far from magnetic fields

| Part nº | L (mm) |
|---------|--------|
| NE1C150 | 150    |
| NE1C200 | 200    |
| NE1C250 | 250    |
| NE1C300 | 300    |
| NE1C350 | 350    |
| NE1C400 | 400    |
| NE1C500 | 500    |