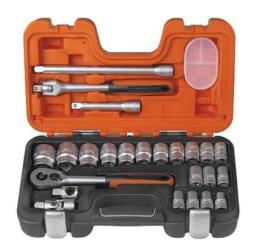

## S240 Socket Set of 24 Metric 1/2in Drive

The Bahco S240 1/2in Drive Socket Set contains sockets made from high performance alloy steel. With a Dynamic Drive profile to protect the sockets from wear and damage. Supplied in an oil and temperature resistant polypropylene case. Confroms to DIN 3120 / ISO 1174. Contains: 18 x 1/2in Hex Sockets: 10, 11, 12, 13, 14, 15, 16, 17, 18, 19, 20, 21, 22, 23, 24, 27, 30 32mm 2 x 1/2in Extension Bars: 125mm (5in) and 250mm (10in) 1 x 1/2in Universal Joint 1 x 1/2in T-Adaptor 1 x 1/2in Flexible Handle 250mm (10in) 1 x 1/2in Ratchet Handle 54-Teeth