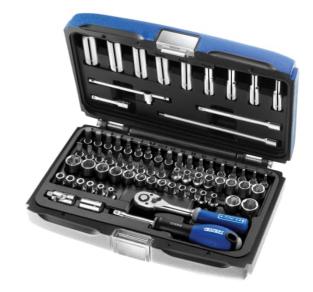

## Expert (BRIE030707B) Socket & Accessory Set of 73 A/F & Metric 1/4in Drive

The Britool BRIE030707B 73 piece 1/4 inch socket and accessory set includes the following: 13 x 1/4in Hex Sockets: 4, 4.5, 5, 5.5, 6, 7, 8, 9, 10, 11, 12, 13 14mm. 9 x 1/4in Hex Long Deep Sockets: 5, 5.5, 6, 7, 8, 10, 11, 12 13mm. 10 x 1/4in 12-Point Hex Sockets: 3/16, 7/32, 1/4, 9/32, 5/16, 11/32, 3/8, 7/16, 9/16 1/2 AF. 6 x 1/4in Torx Sockets: E4, E5, E6, E7, E8 E10. 3 x 1/4in Screwdriver Bits: 4, 5.5 7mm. 3 x 1/4in Pozidriv Bits: PZ1, PZ2 PZ3. 3 x 1/4in Phillips Bits: PH1, PH2 PH3. 10 x 1/4in Torx Bits: 2, 2.5, 3, 4, 5, 6, 7 8mm. 3 x 1/4in Extensions: 50, 100 150mm. 1 x 1/4in Screwdriver Handle 1 x 1/4in Universal Joint, 1 x 1/4in T-handle. 1 x 1/4in Socket for 1/4in Hex Bits. 1 x 1/4in Ratchet. The Britool BRIE030707B 73 piece set comes supplied in a socket set case with metal clasps and also converts into a modular storage system for use in roller cabinets.