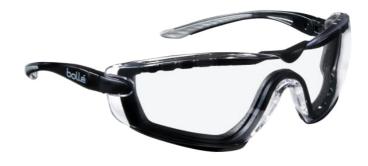

## Bolle Safety (BOLCOBFTPSI) COBRA PSI Safety Glasses - Clear

The Boll Safety COBRA Safety Glasses are the essential all-rounder with a panoramic 180 visual field. The wrap-around fit allows the user to work without any visual interference. Both versions feature a non-slip nose bridge. Fitted with clear lenses, approved for permanent wear and certified with perfect optical quality with anti-fog and anti-scratch coatings. 99.9% UVA/UVB protection. They have a PLATINUM coating, this permanent coating is applied to both surfaces, making them highly scratch-resistant (1.4 cd/m&sup2). It also gives them a high resistance to the most aggressive chemicals and slows the appearance of fogging. In any circumstances and at every moment, Platinum provides the highest safety for eyes. BOLCOBFTPSI: Removable Comfort Arms BOLCOBFSPSI: Adjustable Strap Specification Lens Conforms to: EN170-UV 2C-1.2. Frame Conforms to: EN166FT. These Boll Cobra Clear Safety Glasses are fitted with foam comfort arms.