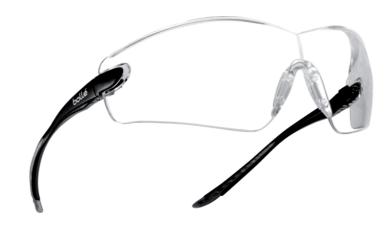

## **COBRA Platinum Safety Glasses - Clear**

The Boll Safety COBRA Safety Glasses offer a 180 panoramic visual field with perfect optical quality. The glasses have removable temples to allow easy transformation into safety goggles by attaching a foam and strap kit (BOLKITCOBRA). This means that Cobra is an ultra versatile model. These Boll Safety COBRA Safety Glasses have clear lenses with Platinum anti-scratch and anti-fog coating. Approved for permanent wear and certified with perfect optical quality with anti-fog and anti-scratch coatings, 99.9% UVA/UVB protection. Specification Lens Type: Clear, Anti-Fog and Anti-Scratch. Lens Conforms to: EN1661B/EN172-Solar 5-3.1. Frame Conforms to: EN166F.