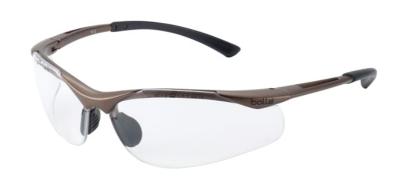

## **CONTOUR Safety Glasses - Clear**

The Boll Safety CONTOUR Safety Glasses are protective glasses, which have a solid, comfortable and lightweight design. The frames have non-slip TIPGRIP temples, and an adjustable non-slip nose bridge. The lenses have an anti-scratch and anti-fog Platinum Coating. Supplied with a microfibre pouch for storage. These Boll Safety CONTOUR Safety Glasses have clear lenses. Approved for permanent wear and certified with perfect optical quality with anti-fog and anti-scratch coatings, 99.9% UVA/UVB protection. Specification Lens Type: Clear, Anti-Fog and Anti-scratch. Lens Conforms to: EN1661F/EN170-UV 2C-1.2. Frame Conforms to: EN166FT.