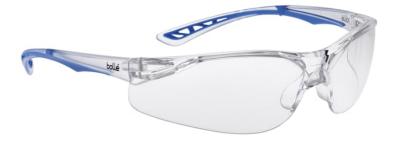

## Bolle Safety (BOLILUPSI) ILUKA Safety Glasses - Clear

Boll Safety ILUKA Safety Glasses are light and ultra-enveloping, making them suitable for narrow faces. Their thin, co-injected temples provide optimal support throughout the day and will easily fit under a protective helmet. The ILUKA Safety Glasses are approved for permanent wear and certified with perfect optical quality. They conform to EN 166 standards and provide protection against low energy impact. The clear version of the ILUKA glasses provides 99.9% protection against UVA/UVB. Specification: Lens Type: Clear, Anti-Fog and Anti-Scratch Lens Conforms to: EN 170-UV 2C-1.2 Frame Conforms to: EN 166FT

**Type** Safety Glasses **Lens** Clear