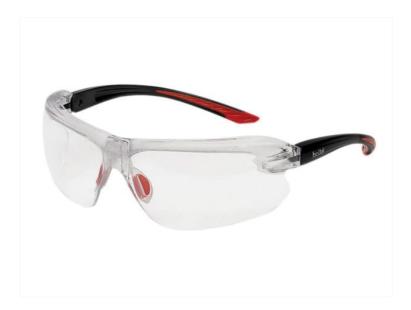

## IRI-S Safety Glasses - Clear Bifocal Reading Area +1.5

These Boll IRI-S Safety Glasses feature a bifocal reading area. They have been designed to fit all face shapes. Ultra-modular with infinitely adaptable features. The unique B-Flex shape memory bridge is height and width adjustable. They also feature pivoting non-slip ergonomic temples. Optical class 1 polycarbonate lenses with Platinum anti-scratch and anti-fog lenses. They are supplied with sports cord. Available in a variety of reading powers. EN Standards: EN 166/170/172 1FT. These Boll Safety IRI-S Platinum Safety Glasses have clear lenses. Approved for permanent wear and certified with perfect optical quality with anti-fog and anti-scratch coatings, 99.9% UVA/UVB protection. Specification Bifocal Reading Area: &#43 1.5. Lens Type: Clear, Anti-Fog and Anti-Scratch. Lens Conforms to: EN170-UV 2C-1.2. Frame Conforms to: EN1661FT.