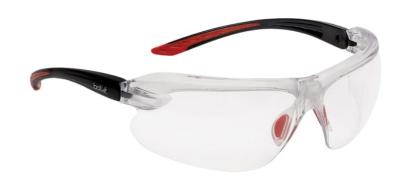

## **IRI-S Platinum Safety Glasses - Clear**

Boll Safety IRI-S safety eye shield with Platinum anti-scratch and anti-fog coating. The IRI-s has been designed to universally fit all face shapes due to its ultra-modular and infinitely adaptable features thanks to the unique B-Flex shape memory bridge. The B-Flex bridge is height and width adjustable, and the IRI-s also has pivoting non-slip ergonomic temples. Optical class 1 polycarbonate lenses with Platinum anti- scratch and anti-fog lenses. They are supplied with sports cord. EN Standards: EN 166/170/172 1FT KN. These Boll Safety IRI-S Platinum Safety Glasses have clear lenses. Approved for permanent wear and certified with perfect optical quality with anti-fog and anti-scratch coatings, 99.9% UVA/UVB protection. Specification Lens Type: Clear, Anti-Fog and Anti-Scratch. Lens Conforms to: EN170-UV 2C-1.2. Frame Conforms to: EN1661FT. EN Standards: EN 166/170/172 1FT KN.