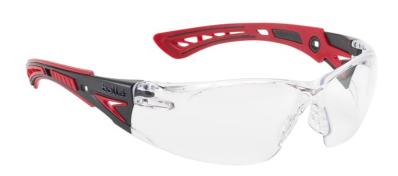

## **RUSH+ Safety Glasses - Clear**

The Boll RUSH&#43 Safety Eyeshields with Platinum anti-scratch and anti-fog coating which have an ultra-sporty, lightweight design with ultra-flexible, co-injected and customisable temples. Non-slip and adjustable bridge. Optical class 1 polycarbonate lenses in a variety of lens options. BOLRUSHPPSI: Clear lens (EN170-UV 2C-1.2/EN1661FT) BOLRUSHPSF: Smoke lens (EN712 Solar 5-3.1/EN1661FT) BOLRUSHPTWI: Twilight lens (EN172 Solar 5-2/EN1661FT) BOLRUSHPCSP: CSP lens (EN172 Solar 5-1.4/EN1661FT) These Boll Safety RUSH&#43 Platinum Safety Glasses have clear lenses. Approved for permanent wear and certified with perfect optical quality with anti-fog and anti-scratch coatings, 99.9% UVA/UVB protection. Specification Lens Type: Clear, Anti-Fog and Anti-Scratch. Lens Conforms to: EN170-UV 2C-1.2. Frame Conforms to: EN1661FT.