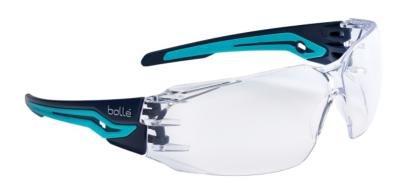

## **SILEX Safety Glasses - Clear**

The Boll Safety SILEX Safety Glasses have an ultra-wraparound frame with PC/TPR co-injected temples for greater comfort. The frames also incorporate FLEX 160 technology to ensure they fit every face perfectly. The wraparound fit provides a panoramic field of vision. The lenses have an anti-scratch, anti-fog coating. These Boll Safety SILEX Safety Glasses have clear lenses. Approved for permanent wear and certified with perfect optical quality with anti-fog and anti-scratch coatings, 99.9% UVA/UVB protection. Specification: Lens Type: Clear, Anti-fog and Anti-scratch Lens Conforms to: EN 1661F/EN 170-UV 2C-1.2 Frame Conforms to: EN 166FT