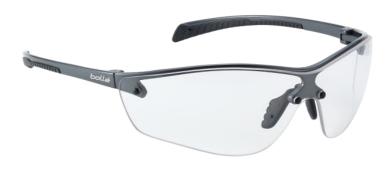

## Bolle Safety (BOLSILPPSI) SILIUM+ Platinum Safety Glasses - Clear

The Boll Safety SILIUM&#43 Safety Spectacles are made from ultra lightweight polycarbonate , making them comfortable to wear for extended use. The spectacles have a non-slip nose bridge and straight, highly flexible temples. The spectacles have an anti-fog and anti-scratch Platinum coating. This guarantees more safety and reliability. These Boll Safety SILIUM&#43 Safety Glasses have clear lenses and are suitable for indoor use only. Specification Lens Type: Clear, Anti-Fog, Anti-Scratch and Anti-Static. Lens Conforms to: EN170-UV 1.2. Frame Conforms to: EN166F.