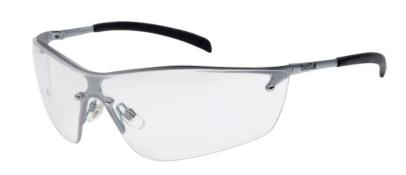

## **SILIUM Safety Glasses - Clear**

Boll Safety SILIUM Safety Glasses combine a subtle, lightweight frame with the high-tech nature of metal. The arms are highly flexible and have non-slip TIPGRIP temples. In addition, the glasses have adjustable non-slip nose pads. The lenses have anti-scratch, anti-fog and anti-static coatings. These Boll Safety SILIUM Safety Glasses have clear lenses. Approved for permanent wear and certified with perfect optical quality with anti-fog and anti-scratch coatings, 99.9% UVA/UVB protection. Specification Lens Type: Clear, Anti-Fog, Anti-Scratch and Anti-Static. Lens Conforms to: EN1661F/EN170-UV 2-1.2. Frame Conforms to: EN166F.