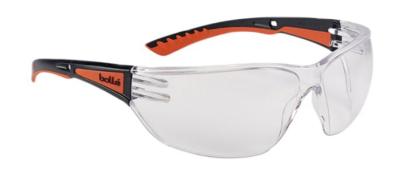

## **SLAM+ Safety Glasses - Clear**

The Boll Safety SLAM&#43 Safety Spectacles provide excellent comfort with stylish, twin-material, ergonomic temples. They offer all-round vision and have an anti-fog and anti-scratch Platinum coating which guarantees more safety and reliability. This permanent coating applied on both surfaces makes them highly scratch-resistant (1.4 cd/m&sup2), gives them high resistance to the most aggressive chemicals and slows the appearance of fogging. In any circumstances and at every moment, Platinum provides the highest safety for eyes. These Boll Safety SLAM&#43 Platinum Safety Glasses have clear lenses. Approved for permanent wear and certified with perfect optical quality with anti-fog and anti-scratch coatings, 99.9% UVA/UVB protection. Specification Lens Type: Clear, Platinum Anti-Fog and Anti-scratch. Lens Conforms to: EN170-UV 1.2. Frame Conforms to: EN166F.