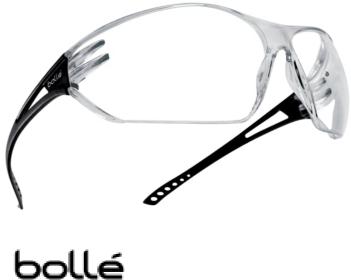

## Bolle Safety (BOLSLAPSI) SLAM Safety Glasses - Clear

The Boll Safety SLAM Safety Glasses have a modern design, with excellent fitting, to provide both protection and comfort. The spectacles have a wraparound fit to provide a panoramic visual field. The lenses have an anti-scratch, anti-fog coating and the arms feature comfortable temples. These Boll Safety SLAM Safety Glasses have clear lenses. Approved for permanent wear and certified with perfect optical quality with anti-fog and anti-scratch coatings, 99.9% UVA/UVB protection. Specification Lens Type: Clear, Anti-Fog and Anti-scratch. Lens Conforms to: EN1661F/EN170-UV 2C-1.2. Frame Conforms to: EN166FT.