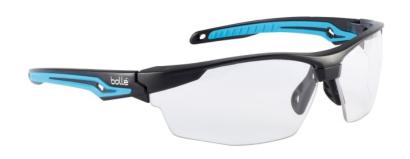

## **TRYON Platinum® Safety Glasses - Clear**

The Boll Safety TRYON Safety Glasses have a modern wrap-around frame design with excellent fitting, to provide both protection and comfort. They provide a panoramic visual field. With co-injected PC/ TPR FLEX 160 temples, adjustable and non-slip bridge. The spectacles have an anti-fog and anti-scratch Platinum coating (except Flash version). This guarantees more safety and reliability. These Boll Safety TRYON Safety Glasses have clear lenses and are suitable for indoor use only. They have an anti-fog and anti-scratch Platinum coating. This guarantees more safety and reliability. Specification: Lens Type: Clear, Anti-Fog, Anti-Scratch and Anti-Static Lens Conforms to: EN170-UV 1.2 Frame Conforms to: EN166 FT