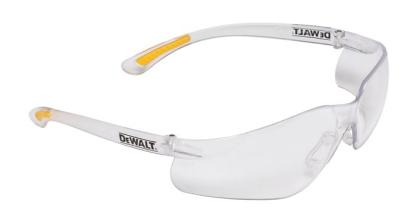

## Contractor Pro ToughCoat™Safety Glasses - Clear

The DEWALT Contractor Pro Safety Glasses feature ToughCoat hard coated lenses, that provides tough protection against scratches. The distortion free lens reduces eye fatigue and are made from polycarbonate, to protect against impact resistance. The rubber-tipped temples provides a secure, comfortable fit whilst the soft, rubber nosepiece offers maximum all-day comfort. Conform to EN1661F standards. Offer 99.9% UVA/UVB Protection. These DEWALT Contractor Pro ToughCoat Safety Glasses have Clear lenses.