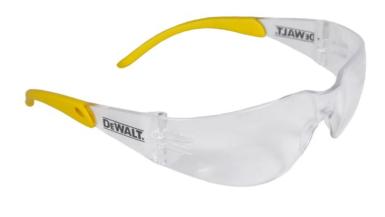

## DEWALT (DEWSGPC) Protector<sup>TM</sup>Safety Glasses - Clear

The DEWALT Protector Safety Glasses have an ergonomic , ultralight design that provides an extremely comfortable fit for both men and women. ToughCoat hard coated lenses, provides tough protection against scratches. The distortion free lens reduces eye fatigue and is made from polycarbonate , to protect against impact resistance. The rubber-tipped temples provide a secure, comfortable fit. Conform to EN1661F standards. Offer 99.9% UVA/UVB Protection. These DEWALT Protector Safety Glasses have Clear lenses.