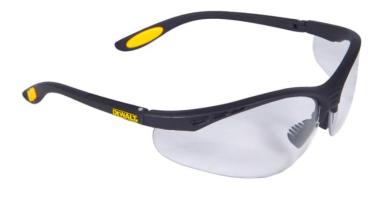

## DEWALT (DEWSGRFC) Reinforcer<sup>TM</sup>Safety Glasses - Clear

The DEWALT Reinforcer Safety Glasses feature ToughCoat hard coated lenses, that provides tough protection against scratches. The distortion free lenses reduce eye fatigue and are made from polycarbonate , to protect against impact resistance. The rubber-tipped temples provides a secure, comfortable fit whilst the soft, rubber nosepiece offers maximum all-day comfort. Conform to EN1661F standards. Offer 99.9% UVA/UVB Protection. These DEWALT Reinforcer Safety Glasses have Clear lenses.

**Type** Safety Glasses **Lens** Clear