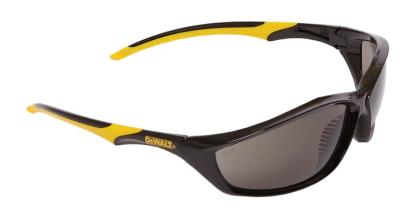

## Router™Safety Glasses - Smoke

The DEWALT Router Safety Glasses have a slim, lightweight frame that provides a comfortable fit. ToughCoat hard coated lenses provide tough protection against scratches. The distortion free lens reduces eye fatigue and are made from polycarbonate , to protect against impact resistance. The rubber-tipped temples provides a secure, comfortable fit whilst the soft, rubber nosepiece offers maximum all-day comfort. Conform to EN1661F standards. Offer 99.9% UVA/UVB Protection.