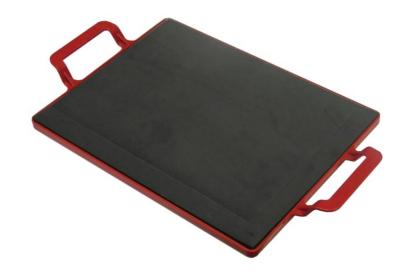

## **Kneeler Board Soft Insert**

A versatile Faithfull Kneeling Board with a soft foam pad attached to a tough plastic waterproof base. Suitable for use around the home, garden, garage and worksite. The kneeler both protects and provides a comfortable surface when working in a kneeling position for prolonged periods of time. Ideal for many uses around the home and garden, when decorating, tiling and cleaning. Working surface dimensions:  $450 \times 345 \text{mm}$ . How to use: Place on the ground to provide protection to your knees from hard, sharp and cold surfaces when working in a kneeling position for prolonged periods.