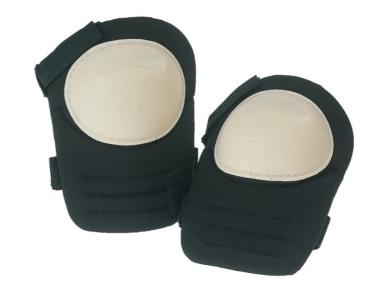

## **KP-295 Hard Shell Knee Pads**

The Kuny's Swivel cap kneepads allow for easier movement and pivoting on site, and are ideal for installation of carpet and vinyl flooring. Can be used inside or outside, the hard plastic cap provides additional protection on rough or sharp surfaces. An exclusive stitching groove (patented worldwide), prevents the stitching making contact with the floor surface protecting it from abrasion. A super tough fabric covering extends down the knee for additional comfort and protects the comfortable foam padding. Fastened by two elasticated straps with hook and loop closure to fit most leg diameters.