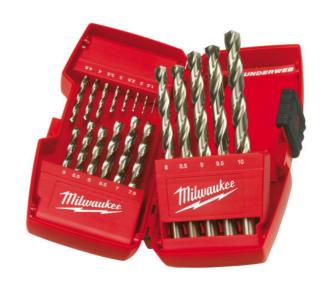

## **HSS-G THUNDERWEB Metal Drill Bit Set 19 Piece 1-10mm**

The Milwaukee Metric HSS -G THUNDERWEB Metal Drill Bit design is unique, with a conical shaped web which gets thicker towards the back of the drill bit. It has a parabolic web cross section that gives a larger web thickness increasing the strength of the bit, and prevents breakage. The THUNDERWEB flute form ejects hot chips rapidly, dissipating heat better, increasing the life span and working time. The open flute form also reduces drill drawback, especially when drilling deeper holes. The 135 split point allows for precision starting, quick penetration, and requires less effort and feed pressure, and is perfect for drilling very hard materials. They are also great for drilling on curved surfaces. This 19 piece set contains one of each of the following: 1, 1.5, 2, 2.5, 3, 3.5, 4, 4.5, 5, 5.5, 6, 6.5, 7, 7.5, 8, 8.5, 9, 9.5 10mm