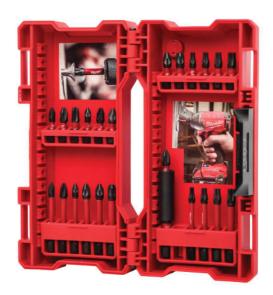

## **GEN II Shockwave™mpact Duty Assorted Bit Set 24 Piece**

Milwaukee Shockwave Impact Duty Driver Bits are engineered for extreme durability and up to 10x life. Made from proprietary steel and heat treated to control hardness, the Shockwave Impact Duty Driver Bits feature an innovatively designed geometric shock absorption zone to extend life. The forged tip allows for a secure grip and maximum contact eliminating stripping or slipping. Broadly targeting cordless users, the Shockwave Impact Duty accessory line is not only ideal for heavy-duty impact applications, but delivers a full system solution for all the user's drilling and fastening needs. Supplied in a compact, convenient storage case with the following contents: 4 x 25mm Phillips Screwdriver Bits: PH1, PH2(2) PH3 5 x 25mm Pozi Screwdriver Bits: PZ1, PZ2(3) PZ3 4 x 25mm TORX Screwdriver Bits: TX15, TX20, TX25 TX30 2 x 50mm Phillips Screwdriver Bits: PH1 PH2 4 x 50mm Pozi Screwdriver Bits: PZ1, PZ2(2) PZ3 4 x 50mm TORX Screwdriver Bits: TX15, TX20, TX25 TX30 1 x 60mm Magnetic Bit Holder

TypePack Qty.SizeLengthMixed Set24Mixed Set25 & 50mm