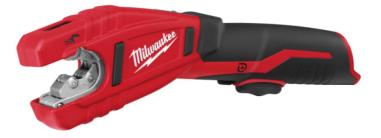

## Milwaukee Power Tools (MILC12PC0) C12 PC-0 Compact Pipe Cutter 12V Bare Unit

The Milwaukee C12 PC Pipe Cutter has a high-performance 500 rpm motor that cuts 12mm copper pipe in less than 3 seconds. It has an all-metal sealed front end for water protection that is rust and corrosion resistant. The pipe cutter has an auto locking cut mechanism that cuts installed copper tubing with as little as 37mm clearance. Auto adjusting jaws automatically adjust to the pipe size, and a built-in LED light illuminates the work surface. The C12 PC features REDLINK overload protection electronics to deliver excellent system durability. A fuel gauge displays the remaining battery charge state. Specifications: Voltage: 12 Volt. Copper tube capacity: 12 - 28mm. Cutting speed: 500 rpm. Minimum space for tube cutting: 80mm. Length: 360mm. Weight: 1.5kg. Batteries and charger NOT included.