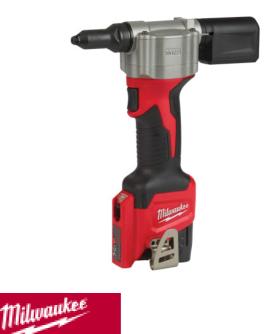

## Milwaukee Power Tools (MILM12BPRTX) M12 BPRT-201X Pop Rivet Tool Kit 12V 1 x 2.0Ah Li-Ion

The Milwaukee M12 BPRT Pop Rivet Tool is suitable for all aluminium, steel, stainless steel and copper rivets up to 4.8mm. Rivets in one stroke, with a 20.32mm stroke length. Retention nose pieces hold rivets in any orientation. With tool-free access to easily clean the jaws and an on-board nose piece storage and removal tool for user convenience. The rivet tool has an ergonomic design with an on-board fuel gauge and LED light for added user convenience and illumination in low lit working conditions. It also features an integrated belt hook and lanyard tie off point. Supplied with: 4 x Retaining Tips: 2.4, 3.2, 4.0, 4.8mm M12 BPRT-201X: 1 x 12V 2.0Ah Li-ion Battery M12 BPRT-0: Bare Unit, No Battery or Charger Specification: Rivet Diameter Range: 2.4-4.8mm Stroke Length: 20.32mm Max. Pulling Force: 9,000Nm Dimensions: 273 x 66 x 8 x 230mm The Milwaukee M12 BPRT-201X Pop Rivet Tool is supplied with 1 x 2.0Ah Li-ion Battery and Charger.