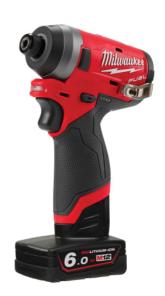

## M12 FID-602X Fuel<sup>TM</sup>Sub Compact 1/4in Impact Driver 12V 2 x 6.0Ah Li-ion

The Milwaukee M12 FID Fuel Sub Compact 1/4in Impact Driver has a brushless POWERSTATE motor and DRIVE CONTROL allows the user to shift to 3 different speed and torque settings. As well as a self-tapping mode to maximise application versatility. REDLINK PLUS intelligence system delivers an advanced digital overload protection for tool and battery and uniquely enhances the tool performance under load. Individual battery cell monitoring optimises tool run time and ensures long term pack durability. There is also an on-board fuel gauge and LED light. Flexible battery system: works with all Milwaukee M12 batteries. M12 FID-602X: 2 x 12 Volt 6.0Ah Li-ion Batteries. M12 FID-0: Bare Unit, No Battery or Charger. Specification Bit Holder: 1/4in Hex No Load Speed: 0-1,300/0-2,400/0-3,300/min. Impact Rate: 0-4,000/bpm Max. Torque: 147Nm Max. Bolt Diameter: M14 The Milwaukee M12 FID-602X Fuel Sub Compact 1/4in Impact Driver is supplied with: 2 x 12V 6.0Ah Li-ion Batteries 1 x Fast Charger 1 x Kitbox