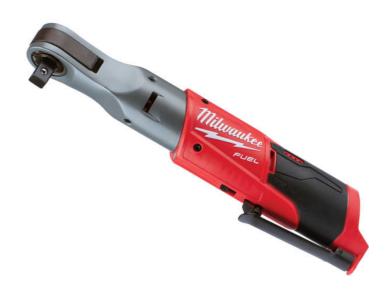

## M12 FIR12-0 FUELT Sub Compact 1/2in Impact Ratchet 12V Bare Unit

The Milwaukee M12 FIR12 FUEL Sub Compact 1/2in Impact Ratchet is the ideal fastening solution for automotive mechanics, maintenance and repair professionals. Its low profile head design allows users better access in tight spaces. It combines industry leading FUEL technology with a reinforced mechanism and an investment cast steel yoke housing provides greater durability for the professional user. REDLINK PLUS intelligence system delivers an advanced digital overload protection for tool and battery and uniquely enhances the tool performance under load. Fitted with a variable speed, metal trigger and premium rubber overmould that withstands corrosive materials and provides increased comfort when in use. The LED light illuminates the work area while the on-board fuel gauge displays remaining run time. Supplied with a 3/8in adaptor. Bare Unit, No Battery or Charger. Specification: No Load Speed: 0-175/min. Max. Torque: 81Nm Length: 324mm Weight: 1.5kg