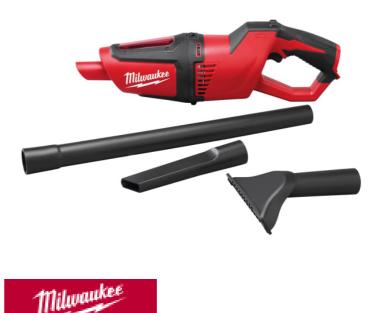

## Milwaukee Power Tools (MILM12HV0) M12 HV-0 Hand Vac 12V Bare Unit

The Milwaukee M12 HV-0 Hand Vac offers excellent suction power for wood, metal and common debris. The clear viewing window gives the user the ability to see debris build up and a lock on switch reduces fatigue during sustained use. It has a compact design that makes it easy to clean in tight spaces and the secure canister lock guards against unwanted spillage. Versatile accessories for small or large clean up areas. Bare Unit, No Battery or Charger Supplied. Specification Voltage: 12 Volt. Max Airflow: 9341/min. Max Vacuum: 31.1 mBar. Airflow Speed: 56mph. Hose Diameter: 22.5mm. Weight: 1.2kg.