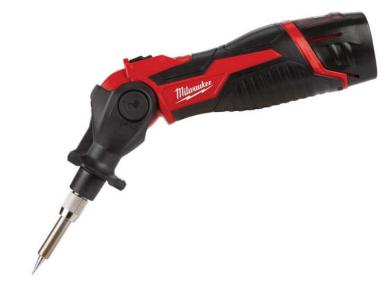

## M12 SI-201C Cordless Soldering Iron 12V 1 x 2.0Ah Li-ion

The Milwaukee M12 SI Cordless Soldering Iron has a quick heat up time, ready to use in under 30 seconds. With 3 locking head positions: 0 , 45 and 90 . For work in multiple orientations. Temperature monitoring to maintain heat throughout the toughest of applications. Dual colour LED lights notify the user to the following: flashing green when tool is heating up, solid green when the tool is ready for operation and solid red when the tool is off but the tip is hot to touch. Red light remains on until the tip is cool. The tips can be easily replaced, with no additional tools required. Flexible battery system: works with all Milwaukee M12 batteries. M12 SI-201C: 1 x 12V 2.0Ah Li-ion Battery M12 SI-0: Bare Unit, No Battery or Charger Specification: Heater Power: 90W Temperature: 400 C (750 F) Weight: 500g The Milwaukee M12 SI-201C Cordless Soldering Iron is supplied with: 1 x 12V 2.0Ah Li-ion Battery 1 x 40 Minute Charger 1 x Kitbox