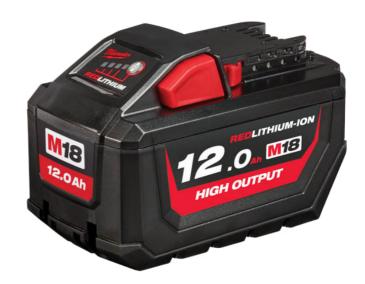

## M18 HB12 HIGH OUTPUT Slide Battery Pack 18V 12.0Ah Li-ion

The Milwaukee M18 HB12 HIGH OUTPUT Slide Battery Pack provides 50% more power and runs 50% cooler vs M18 REDLITHIUM HD battery packs. The massive increase in power elevates the performance of the entire M18 system and drives the next breakthrough in M18 FUEL , delivering the power of a 15A corded product. It delivers fade-free power and runs substantially cooler through heavy applications, allowing tradesmen to push their cordless tools harder and longer than ever before. It is the best performing cold weather pack ever made, providing increased power in extreme cold weather conditions (below 0 F / -18 C). Provides the most work per charge of any professional power tool battery in the industry, driving full corded replacement on the job site. They also feature a fuel gauge to display their remaining charge. Battery Capacity: 12.0Ah Battery Chemistry: Li-ion Voltage: 18V