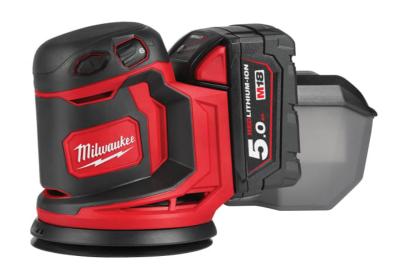

## M18 B0S125-502B Random Orbital Sander 18V 2 x 18 5.0Ah Li-ion

The Milwaukee M18 BOS125 Random Orbital Sander delivers 14,000 to 24,000 sanding strokes per minute for faster material removal. The variable speed wheel features 6 speed settings, allowing the correct speed to be set for different types of material. The universal hook and loop sanding pad allows easy changing of sanding discs. REDLINK overload protection electronics in tool and battery pack deliver best in class system durability. REDLITHIUM-ION battery pack provides superior pack construction, electronics and fade-free performance to deliver more run time and more work over pack life. Supplied with a dust extraction box, fitted with an internal filter that helps keep dust contained and managed. It also comes with a vacuum adaptor that fits all Milwaukee dust extractors. M18 BOS125-502B: 2 x 18V 5.0Ah Li-ion Batteries M18 BOS125-0: Bare Unit, No Battery or Charger Specification: Oscillating Speed: 14,000-24,000/min. Oscillating Diameter: 2.4mm Sanding Pad Size: 125mm The Milwaukee M18 BOS125-502B Random Orbital Sander is supplied with: 2 x 18V 5.0Ah Li-ion Batteries 1 x Charger 1 x Tool Bag