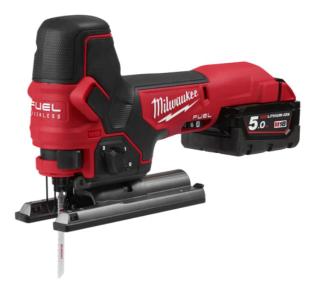

# Milwaukee Power Tools (MILM18FBJS5K) M18 FBJS-502X FUEL<sup>TM</sup>Body Grip Jigsaw 18V 2 x 5.0Ah Li-ion

The Milwaukee M18 FBJS FUEL Body Grip Jigsaw is fitted with a brushless POWERSTATE motor for fast cutting and long tool life. The patented FIXTEC blade clamp provides fast and easy blade change. It has 6 speed settings with an auto controlled start mode. This allows the tool to start slow and ramp up to full speed when load is detected for smooth and accurate cut starts. The 4-stage pendulum action provides increased cutting performance. The body grip design features an ambidextrous on/off switch, which allows the user to turn the tool on in any position. A dust blower keeps the cut line free of wood dust. A detachable soft shoe helps to avoid marks and scratches when cutting soft materials. There is also an integrated LED light for workspace illumination. M18 FBJS-502X: 2 x 18V 5.0Ah Li-ion Batteries M18 FBJS-0X: Bare Unit, No Battery or Charger Specification: Strokes No Load: 800-3,500/min. Stroke Length: 25mm Capacity: Wood 100mm, Steel 10mm, Aluminium 19mm Bevel Capacity: 45 The Milwaukee M18 FBJS-502X FUEL Body Grip Jigsaw is supplied with: 2 x 18V 5.0Ah Li-ion Batteries 1 x Blade 1 x Dust Extraction Adaptor 1 x Dust Cover 1 x Splinter Guard 1 x Soft Shoe 1 x Charger