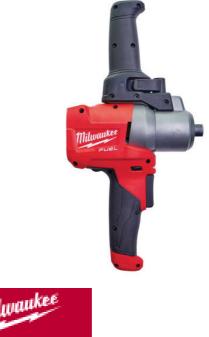

## Milwaukee Power Tools (MILM18FPM0) M18 FPM-0 Cordless FUEL<sup>TMP</sup>addle Mixer 18V Bare Unit

The Milwaukee M18 FPM Cordless FUEL Paddle Mixer has a POWERSTATE brushless motor that enables it to mix heavy compounds, such as concrete and mortar. There are 3 different ways of controlling speed (8-speed setting dial, variable speed trigger and a lock-on button) for clean and consistent mixes. The 180 adjustable handle has 16 adjustable settings for the optimum handle position based on preference and comfort. There is also an LED work light for the brightest workspace illumination. Bare Unit, No Battery or Charger.