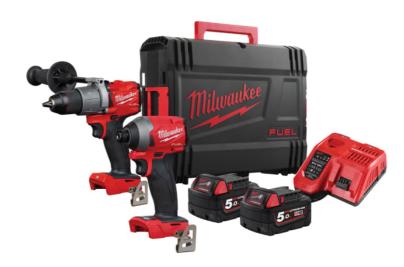

## M18 FPP2A2 FUELT Gen 3 Twin Pack 18V 2 x 5.0Ah Li-ion

The Milwaukee M18 FPP2A2 FUEL Gen 3 Twin Pack, contains the following: 1 x 18V M18 FPD2 FUEL Combi Drill has a Milwaukee designed and built brushless POWERSTATE motor for heavy application under load. Extremely compact design, only 175mm in length, for access into tight spaces. Fitted with an advanced, heavy-duty chuck that provides increased bit grip. No Load Speed: 0-550/0-2,000/min. Impact Rate: 0-32,000/bpm Max. Torque: 135Nm Capacity: Steel 16mm, Masonry 16mm, Wood 89mm Weight: 2.2kg 1 x 18V M18 FID2 FUEL Impact Driver has a 1/4in Hex chuck for quick and easy bit change. With a Milwaukee designed and built brushless POWERSTATE motor for heavy application, under load. DRIVE CONTROL allows the user to shift into 4 different speed and torque settings to maximise application versatility. No Load Speed: 1,900/2,800/3,600/0-3,6000/min. Impact Rate: 1,200/3,400/4,300/0-4,300/bpm Torque Settings: 119/176/226/0-226Nm Max. Bolt Diameter: M16 1 x 12-18V M12-18 FC Multi-Voltage Li-ion Charger recharges all M18, M14 and M12 REDLITHIUM-ION battery packs. It recharges in sequence first in, first to charge - resulting in less time needed to manage charging cycles. Supplied with 2 x 18V 5.0Ah Li-ion Batteries and 1 x Heavy-Duty Carry Case.