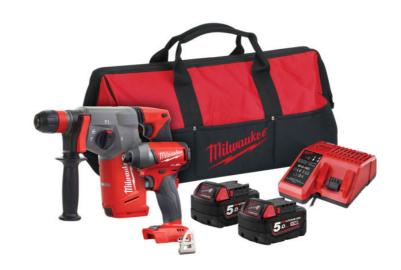

## M18 FPP2AC-502 FUEL™Twin Pack 18V 2 x 5.0Ah Li-ion

The Milwaukee M18 FPP2AC-502 FUEL Twin Pack, contains the following: 1 x 18V M18CHX FUEL SDS Plus Hammer with a powerful hammer mechanism. With a compact, ergonomic design for increased comfort and an all metal gear case for enhanced service life. Modes: Rotary Hammer, Rotation Only, Chisel and Chisel Lock-Off No Load Speed: 1,300/min. Impact Rate: 4,600/bpm with 2.8 Joules Capacity: Concrete 26mm, Wood 30mm, Metal 13mm Weight: 3.3kg 1 x 18V M18 FID FUEL Impact Driver offers 4 unique modes of operation, with each suited to a particular function. It achieves these thanks to Milwaukee DRIVE CONTROL, which allows the user to shift into 4 different speed and torque settings to maximise application versatility. No Load Speed: 0-850/0-2,100/0-3,000/min. Impact Rate: 0-1,800/0-2,900/0-3,700/bpm Max. Torque: 26/80/203Nm Weight: 1.7kg 1 x 12-18V M12-18 FC Multi-Voltage Li-ion Charger recharges all M18, M14 and M12 REDLITHIUM-ION battery packs. It recharges in sequence first in, first to charge - resulting in less time needed to manage charging cycles. Also supplied with: 2 x 18V 5.0Ah Li-ion Batteries and 1 x Carry Case.