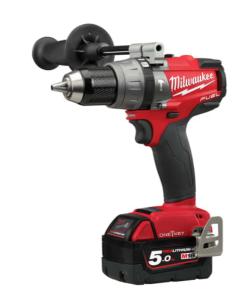

## M18 ONEPD2 FUELTONE-KEYTO ombi Drill 18V 2 x 5.0Ah Li-ion

The Milwaukee M18 ONEPD2 FUEL Hammer Drill is the industry's most powerful drill, delivering up to 60% more power and up to 2x faster under heavy load. The POWERSTATE brushless motor provides fast drilling through demanding applications. The all-metal ratcheting chuck provides increased bit grip strength and corrosion resistance. It has a compact design providing better access to tight spaces and reducing fatigue. The REDLINK PLUS intelligence ensures maximum performance and protects from overloads, heating or over-discharge. Comes with Milwaukee ONE-KEY Technology. Connects via Bluetooth with the Milwaukee ONE-KEY app. Allows for complete tool customisation, up to 4 custom settings to the tool's memory for fast selection on the jobsite. Supplied with: 2 x 18V 5.0Ah Li-ion Batteries, 1 x Charger and 1 x Carry Case Specification: No Load Speed: 0-500/0-2,000/min. Impact Rate: 0-32,000/bpm Max. Torque: 135Nm Chuck Capacity: 13mm Capacity: Steel 16mm, Masonry 16mm, Wood 89mm Weight: 2.2kg

| Input Power (Battery) | <b>Max. Torque</b><br>135Nm | No Load Speed RPM | Chuck Capacity |
|-----------------------|-----------------------------|-------------------|----------------|
| 2 x 5.0Ah Li-ion      | HAISE                       | 0-500/0-2,000     | 13mm           |
| Capacity: Masonry     | Capacity: Steel/Wood        | -                 | -              |
| 16mm                  | 16mm.89mm                   | -                 | -              |