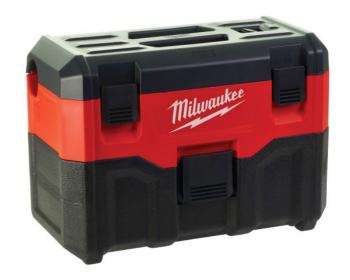

## M18 VC2-0 Wet/Dry Vacuum

The Milwaukee M18 VC2-0 Wet/Dry Vacuum is fitted with a HEPA filter that will collect 99.97% of airborne particles, down to 0.03 microns for fine dust collection. The powerful 18V motor will produce a maximum air flow of 1300 L/min or 80 bar. Providing excellent suction power for both wet and dry clean up applications. With an on-board blower for moving debris away from the work area. The vacuum features internal accessory and hose storage, so all attachments can be carried within, avoiding loss of equipment. It is DEK 26 compatible, the vacuum can be easily connected to a power tool. The waterproof switch prevents switch damage over the lifetime of the tool. Flexible battery system: works with all Milwaukee M18 batteries. Supplied as a bare unit, no battery or charger supplied Specification: Capacity: Wet/Dry: 7.5L Max. Airflow: 1,300 l/min. Max. Vacuum: 80 mbar Suction Hose: 41mm x 0.47m Weight: 5.3kg