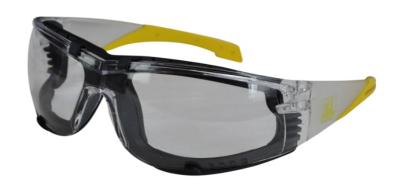

## **Safety Glasses Clear**

The Roughneck General Purpose Clear Safety Glasses have been designed for protection against low energy, high speed impacts of up to 45m/s (100mph). These durable glasses are manufactured from a one piece wide angle lens to provide maximum peripheral vision and wraparound arms for added side protection. The lens is scratch and impact resistant with an anti-fog coating and are UV resistant. These user friendly glasses feature a removable soft rubberised gasket, helping to provide a soft comfortable seal between the face and the frame of the glasses for added protection against dust ingress. Conform to EN166:1F and EN170.