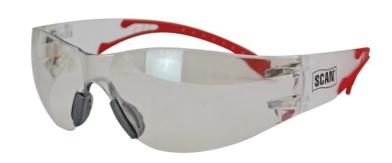

## Flexi Spectacle Clear

The Scan Flexi Spectacles have a sports style, designed for protection against low energy, high-speed impacts of up to 45m/s (100mph). They are manufactured using a single piece, wraparound lens to provide maximum peripheral vision and side protection. The lens is scratch and impact resistant with an anti-fog coating and is UV resistant to EN 170. The spectacles are user friendly, ultra-lightweight with super flexible arms and feature a soft nose bridge for added comfort. Coloured lens helps filter light to enhance your visibility from indoor low light to outdoors where bright light can be an issue. Selecting the correct shade (lens filter) will improve visibility in many applications by enhancing the contrast and protecting eyes from excessive glare. Conforms to EN 166:1F and EN 170 UV ray protection. The Scan Flexi Spectacle Clear are ideal for general use indoors, under normal lighting conditions.