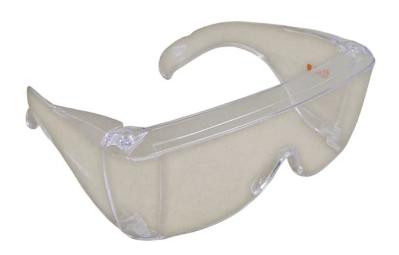

## **Visitor Safety Glasses - Clear**

Scan Visitor Safety Spectacles have a wrap-around eyeshield for protection against low energy high speed impacts. - Wrap-around panoramic vision for less distortion -Comfortable wide frame and integral brow shield gives improved all round protection -Ultra lightweight, can be worn over most prescription glasses -Clear polycarbonate UV resistant construction -Conforms to EN166:1F These spectacles will withstand low energy high speed impacts up to 45m/s (101mph)