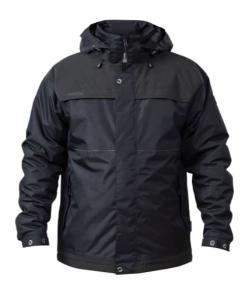

## **ATS Waterproof Padded Jacket - M (42in)**

The Apache ATS Waterproof Jacket is padded, providing a good degree of warmth on a cold day. All seams are sealed to avoid water ingress. Fitted with a removable, integral storm hood with drawcord feature. The jacket features additional hardwearing panels to the shoulders and lower arms and secure elasticated cuffs. With two large side pockets and an internal zipped pocket. Reflective piping to front of jacket for added safety. 1 x Apache ATS Waterproof Padded Jacket Medium (42in)