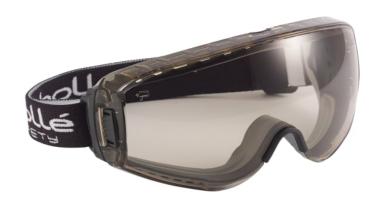

## **Pilot Ventilated Safety Goggles - CSP**

The Boll Pilot Ventilated Safety Goggles are fitted with a toric optical class 1 polycarbonate lens and a Platinum double sided anti-scratch and anti-fog coating. Offering an excellent field of view. The ultra-flexible co-injected TPR housing provides increased comfort. With a wide fully adjustable strap that guarantees the wearer optimum levels of fit and comfort. They also fit over prescription spectacles. Conform to EN 166/170/172 1BT 3,4,9 K,N. The Boll Pilot Ventilated Safety Goggles have a CSP lens. This coating is recommended for extreme hot or cold conditions and activities that alternate exposure to bright/low light. Also filters blue light.